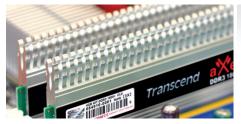

**High-efficiency heatsinks** (Keeps temperatures low to increase stability)

XMP high performance memory profiles

- High speed dual / triple-channel performance
- Enhanced for Windows 7 32-bit and 64-bit operating systems
- Improved performance and compatibility for multi video card setups
- Robust PCB improves signal integrity
- JEDEC standard design
- Limited Lifetime Warranty