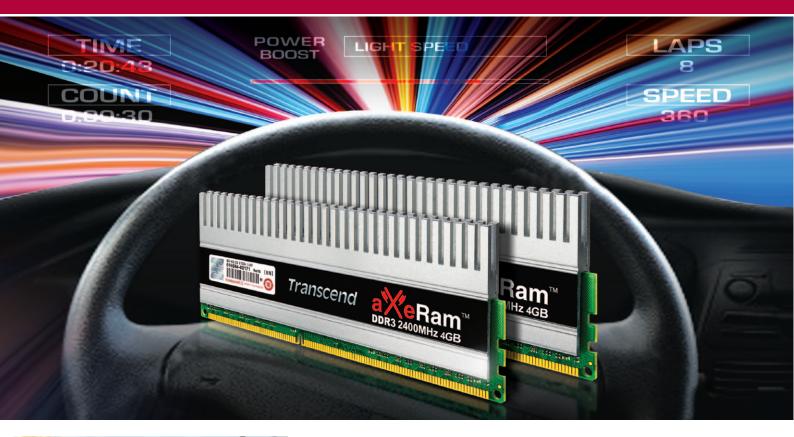

## **Memory Modules** | For Gamers & Enthusiasts

Unleash the power of the aXe! Transcend's aXeRam extreme performance memory is designed to operate at a blazing-fast clock frequency with an exceptionally low voltage, providing hardcore gamers and enthusiasts with unparalleled overclocking ability.

**High-efficiency heatsinks** (Keeps temperatures low to increase stability)

XMP high performance memory profiles

- High speed dual / triple-channel performance
- Enhanced for Windows 7 32-bit and 64-bit operating systems
- Improved performance and compatibility for multi video card setups
- Robust PCB improves signal integrity
- JEDEC standard design
- Limited Lifetime Warranty